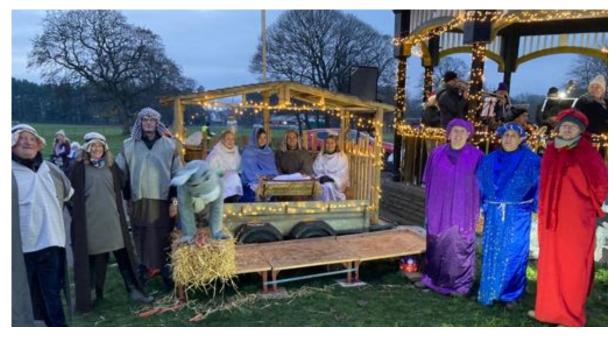

Carols in the Park

Carols in the Pub

Horsforth Chaplaincy Project – welcoming Rhoda and Rose

Communications – a much improved shared website

Horsforth High School – Lunchtime groups and Christmas Assemblies