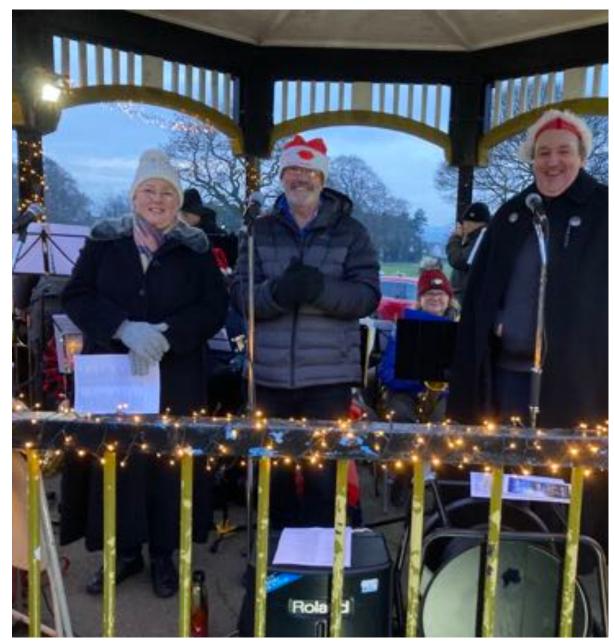

Carols in the Park

Carols in the Pub

Horsforth Chaplaincy Project – welcoming Rhoda and Rose

Communications – a much improved shared website

Horsforth High School – Lunchtime groups and Christmas Assemblies