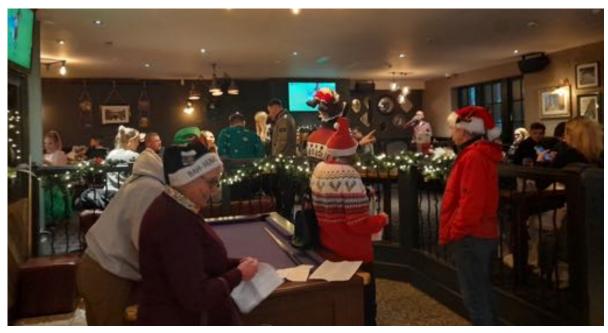

Carols in the Park

Carols in the Pub

Horsforth Chaplaincy Project – welcoming Rhoda and Rose

Communications – a much improved shared website

Horsforth High School – Lunchtime groups and Christmas Assemblies