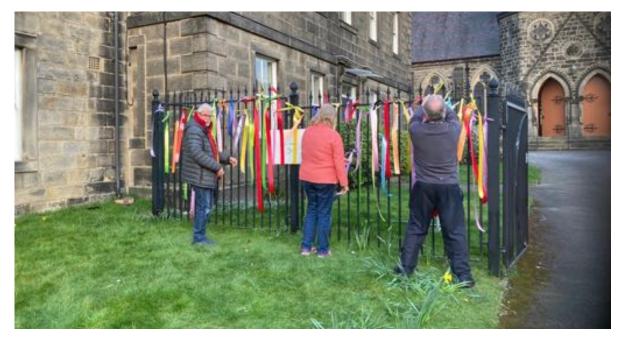

## 2022 Report in Pictures

2 Years on – a space to reflect on the time since the first Covid lock down

Good Friday Walk of Witness

Supporting the Jubilee Celebrations

Supporting refugees with much needed essentials and Concert for Ukraine