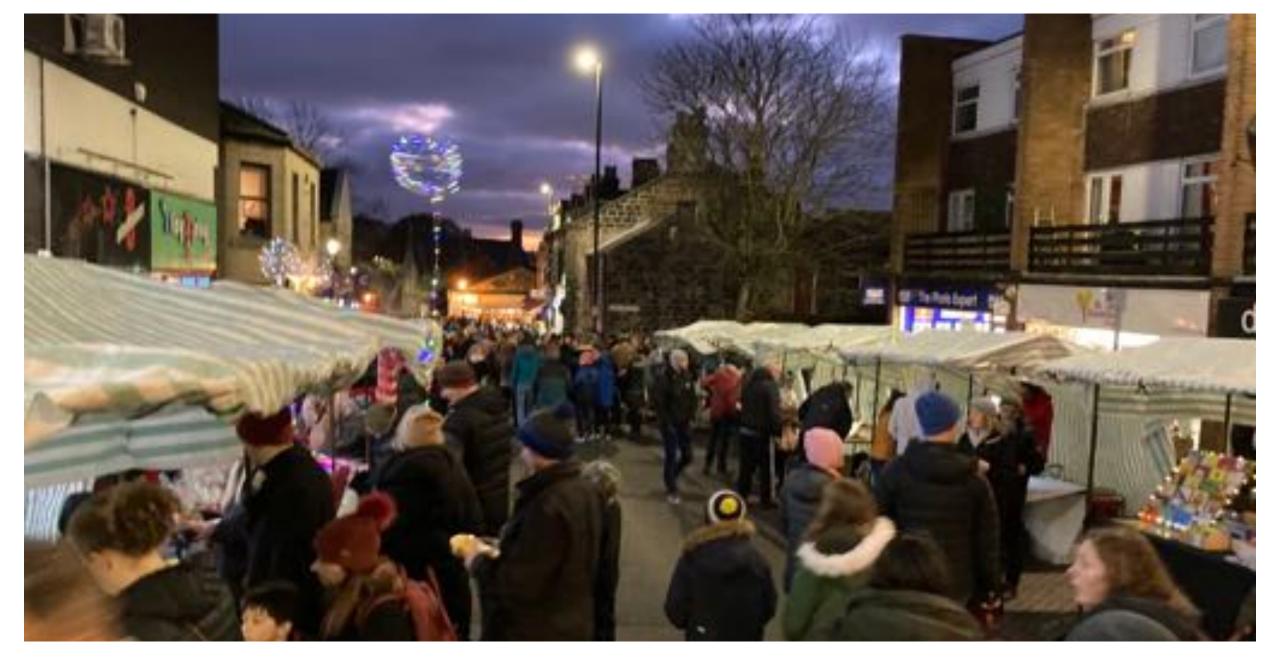

# John Archer

Tickets £5
This Saturday 7- 9pm
Lister Hill Baptist Church
(Old Ball Roundabout)

Horsforth Civic Service @ The Grove

Perfectly Pitched - a new music event for Horsforth

Supporting the new Christmas Market