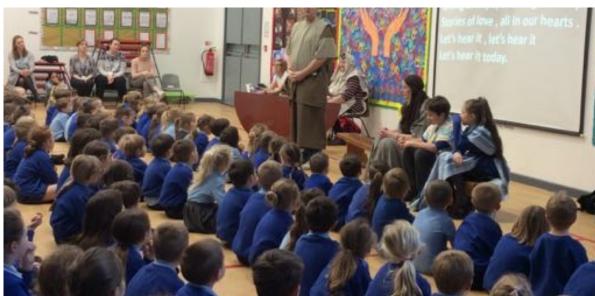

Carols in the Park

Carols in the Pub

Horsforth Chaplaincy Project – welcoming Rhoda and Rose

Communications – a much improved shared website

Horsforth High School – Lunchtime groups and Christmas Assemblies