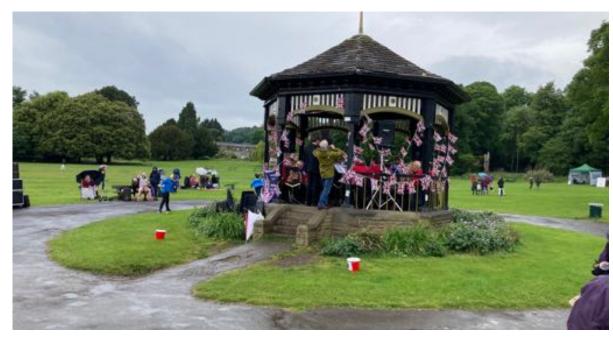

## 2022 Report in Pictures

2 Years on – a space to reflect on the time since the first Covid lock down

Good Friday Walk of Witness

Supporting the Jubilee Celebrations

Supporting refugees with much needed essentials and Concert for Ukraine