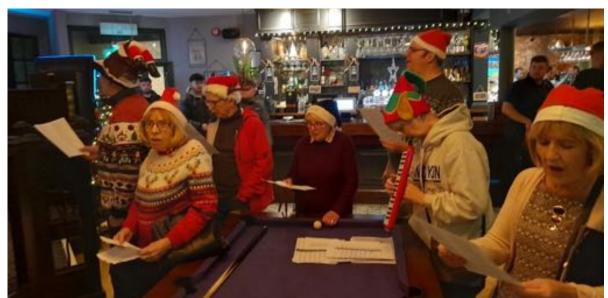

Carols in the Park

Carols in the Pub

Horsforth Chaplaincy Project – welcoming Rhoda and Rose

Communications – a much improved shared website

Horsforth High School – Lunchtime groups and Christmas Assemblies