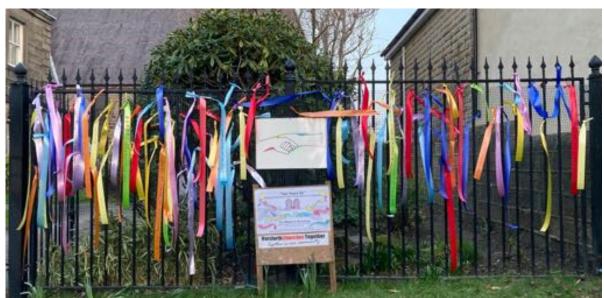

## 2022 Report in Pictures

2 Years on – a space to reflect on the time since the first Covid lock down

Good Friday Walk of Witness

Supporting the Jubilee Celebrations

Supporting refugees with much needed essentials and Concert for Ukraine