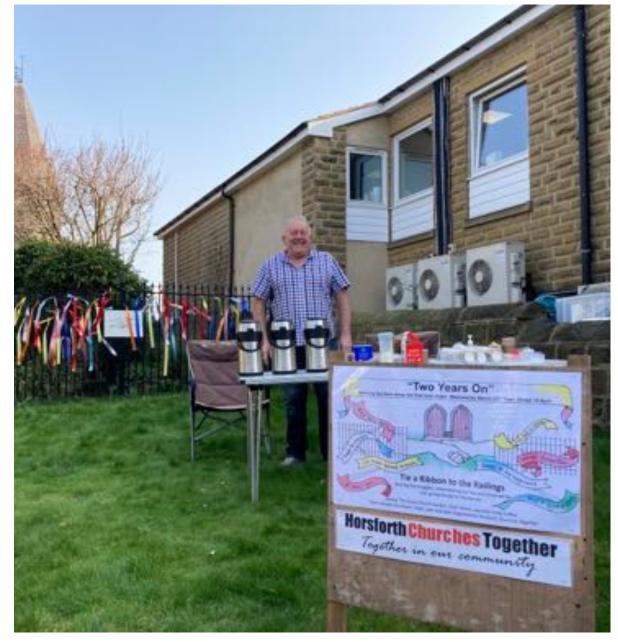

## 2022 Report in Pictures

2 Years on – a space to reflect on the time since the first Covid lock down

Good Friday Walk of Witness

Supporting the Jubilee Celebrations

Supporting refugees with much needed essentials and Concert for Ukraine